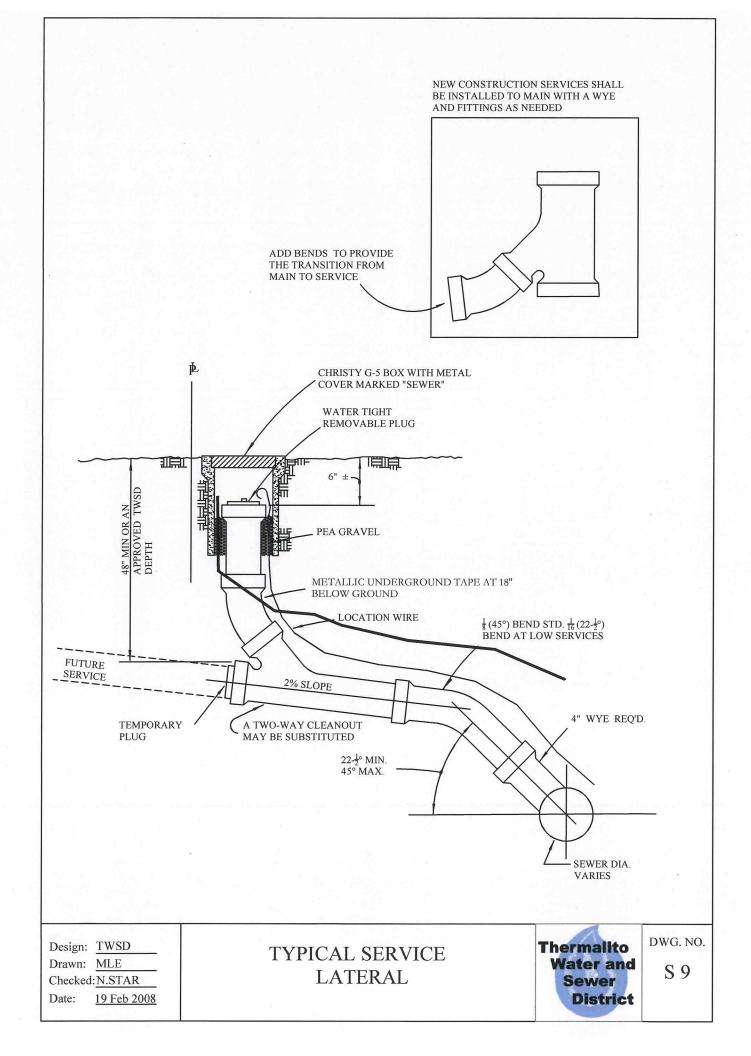

## OPTIONAL DROP CONNECTION DETAIL

## NOTES:

- 1. INSIDE DROP CONNECTION MAY BE USED ONLY WHEN CONNECTING A NEW PIPE TO AN EXISTING MANHOLE AND WHEN PHYSICAL CONSTRAINTS MAKE IT IMPRACTICAL FOR CONSTRUCTION OF A STANDARD OUTSIDE DROP CONNECTION.
- 2. ALL INSIDE DROP PIPING SHALL BE P.V.C. PIPE , SDR-35
- 3. DROP CONNECTION PIPE AND FITTINGS TO BE SAME SIZE AS ENTERING PIPE.
- 4. CLAMPS SHALL BE 1- $\frac{1}{2}$ " X 12 GAGE STAINLESS STEEL, ANCHORED TO MANHOLE WALL WITH 2- $\frac{1}{2}$ " CADMIUM PLATED BOLTS.
- 5. ALL INSIDE DROP CONNECTIONS MUST BE APPROVED BY THE DISTRICT MANAGER.

| Design: TWSD<br>Drawn: MLE<br>Checked: N.STAR<br>Date: 19 Feb 2008 | INSIDE DROP CONNECTION<br>(4" & 6" ONLY) | Thermalito<br>Water and<br>Sewer<br>District | dwg. no.<br>S 5 |
|--------------------------------------------------------------------|------------------------------------------|----------------------------------------------|-----------------|