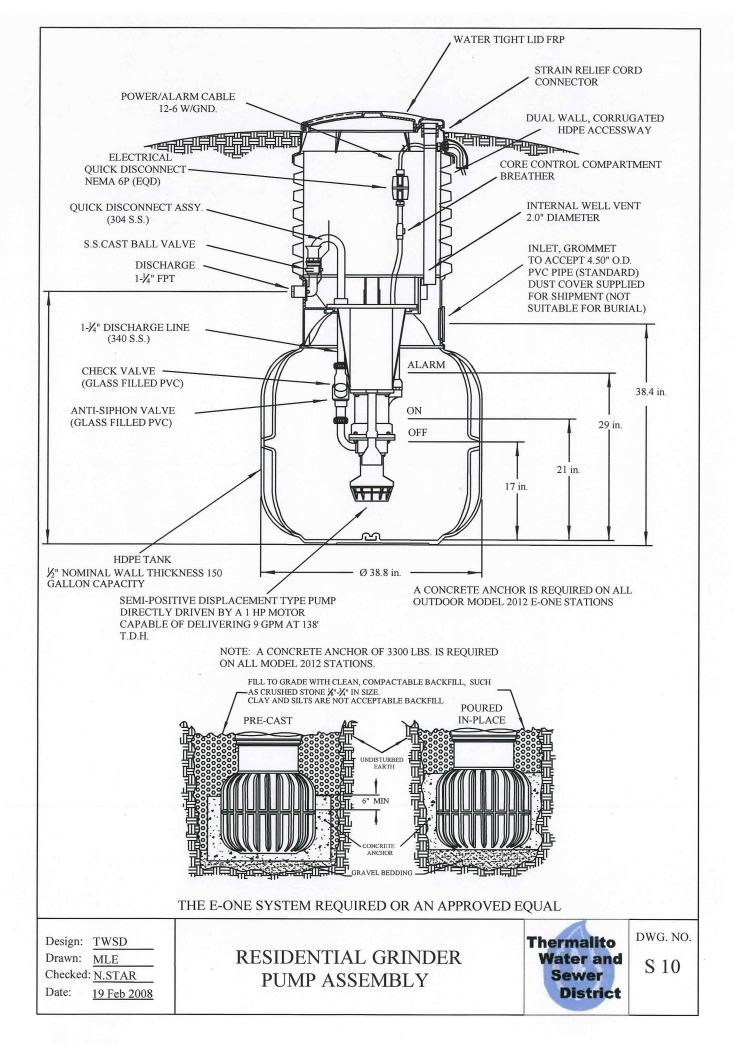

|                                                                               |                         |                                              |                 |
|                                                                                                |                                                                               |                         |                                              |                 |
| Design: <u>TWSD</u><br>Drawn: <u>MLE</u><br>Checked: <u>N.STAR</u><br>Date: <u>19 Feb 2008</u> | CLEANOUT 7                                                                    | TO GRADE                | Thermalito<br>Water and<br>Sewer<br>District | dwg. no.<br>S 8 |

CLASS "B" & "C" TRENCH