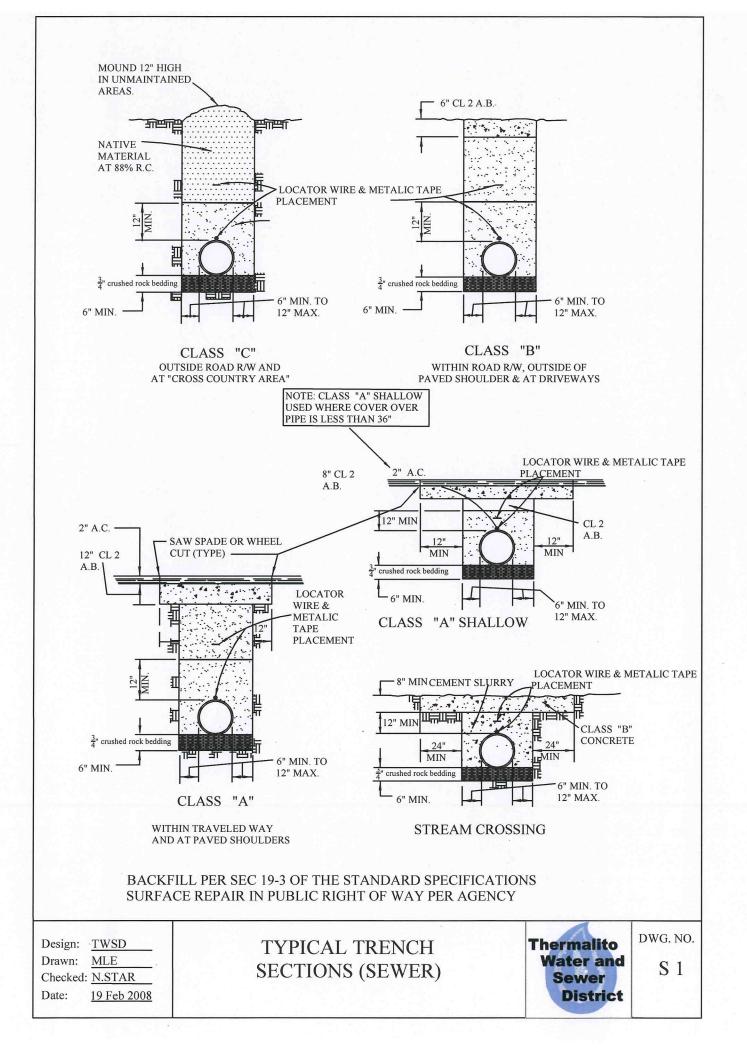

## OPTIONAL DROP CONNECTION DETAIL

## NOTES:

- 1. INSIDE DROP CONNECTION MAY BE USED ONLY WHEN CONNECTING A NEW PIPE TO AN EXISTING MANHOLE AND WHEN PHYSICAL CONSTRAINTS MAKE IT IMPRACTICAL FOR CONSTRUCTION OF A STANDARD OUTSIDE DROP CONNECTION.
- 2. ALL INSIDE DROP PIPING SHALL BE P.V.C. PIPE , SDR-35
- 3. DROP CONNECTION PIPE AND FITTINGS TO BE SAME SIZE AS ENTERING PIPE.
- 4. CLAMPS SHALL BE 1- $\frac{1}{2}$ " X 12 GAGE STAINLESS STEEL, ANCHORED TO MANHOLE WALL WITH 2- $\frac{1}{2}$ " CADMIUM PLATED BOLTS.
- 5. ALL INSIDE DROP CONNECTIONS MUST BE APPROVED BY THE DISTRICT MANAGER.

| Design: TWSD<br>Drawn: MLE<br>Checked: N.STAR<br>Date: 19 Feb 2008 | INSIDE DROP CONNECTION<br>(4" & 6" ONLY) | Thermalito<br>Water and<br>Sewer<br>District | dwg. no.<br>S 5 |
|---------------