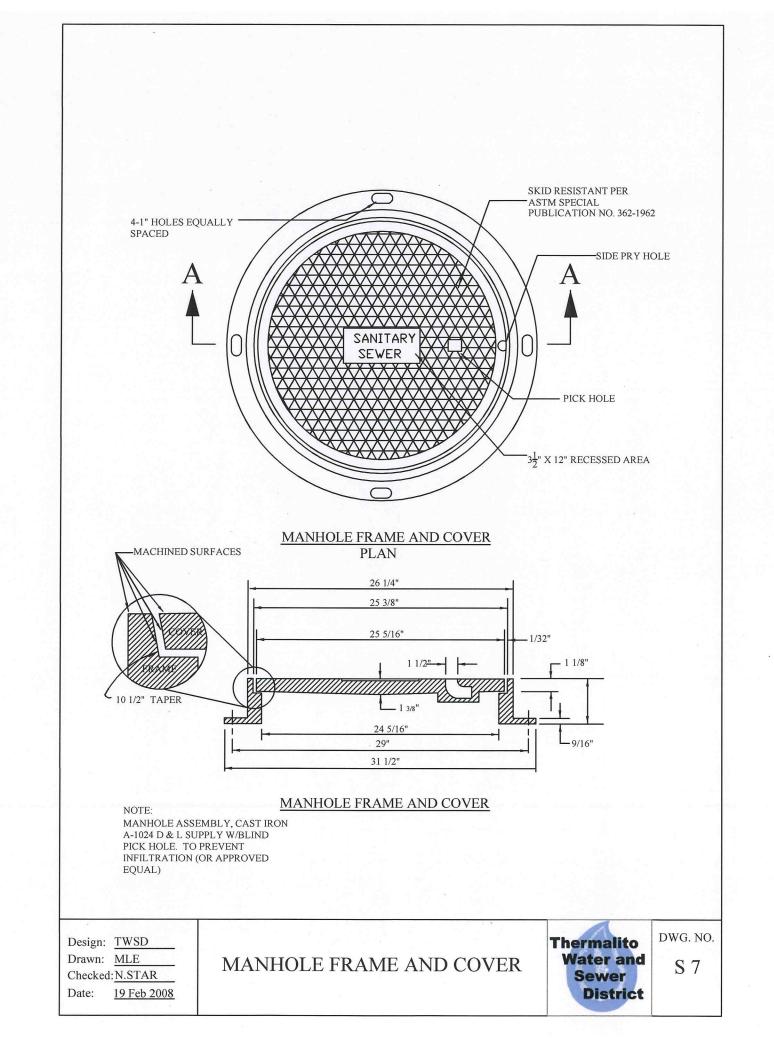

SICAL CONSTRAINTS MAKE IT IMPRACTICAL FOR CONSTRUCTION OF A STANDARD OUTSIDE DROP CONNECTION.
- 2. ALL INSIDE DROP PIPING SHALL BE P.V.C. PIPE , SDR-35
- 3. DROP CONNECTION PIPE AND FITTINGS TO BE SAME SIZE AS ENTERING PIPE.
- 4. CLAMPS SHALL BE 1- $\frac{1}{2}$ " X 12 GAGE STAINLESS STEEL, ANCHORED TO MANHOLE WALL WITH 2- $\frac{1}{2}$ " CADMIUM PLATED BOLTS.
- 5. ALL INSIDE DROP CONNECTIONS MUST BE APPROVED BY THE DISTRICT MANAGER.

| Design: TWSD<br>Drawn: MLE<br>Checked: N.STAR<br>Date: 19 Feb 2008 | INSIDE DROP CONNECTION<br>(4" & 6" ONLY) | Thermalito<br>Water and<br>Sewer<br>District | dwg. no.<br>S 5 |
|--------------------------------------------------------------------|------------------------------------------|----------------------------------------------|-----------------|





|                                                                                                | 12" 24"                                                                       | 2" A.C.                 |                                              |                 |
|------------------------------------------------------------------------------------------------|-------------------------------------------------------------------------------|-------------------------|----------------------------------------------|-----------------|
|                                                                                                | SPECIAL CARE<br>SHALL BE TAKEN<br>TO FIRMLY BED<br>THE PIPE AND<br>CLEANOUTS. | DIA. EQUAL<br>AT CLEANO | MIN. CL. "B" CONC<br>, TO SEWER<br>UT        |