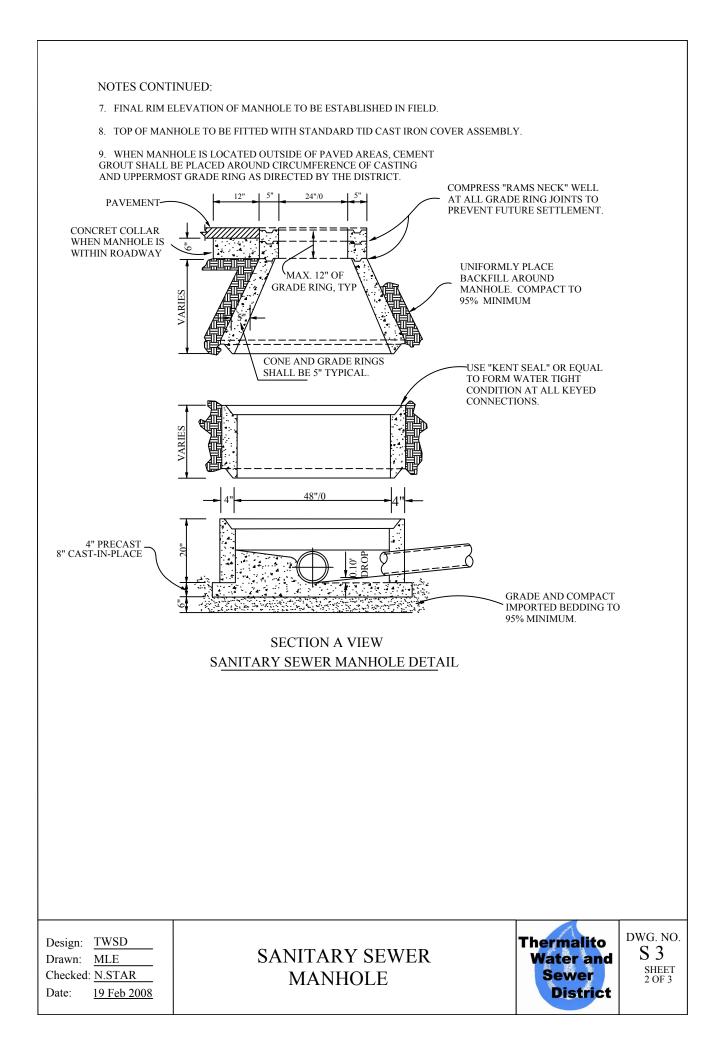

|                                                                                                | 12" 24"                                                                       | 2" A.C.                 |                                              |                 |
|------------------------------------------------------------------------------------------------|-------------------------------------------------------------------------------|-------------------------|----------------------------------------------|-----------------|
|                                                                                                | SPECIAL CARE<br>SHALL BE TAKEN<br>TO FIRMLY BED<br>THE PIPE AND<br>CLEANOUTS. | DIA. EQUAL<br>AT CLEANO | MIN. CL. "B" CONC<br>, TO SEWER<br>UT        |                 |
|                                                                                                | (TYPICAL)                                                                     | 45° BEND                | VARIES                                       |                 |
|                                                                                                | CLASS "A'                                                                     | TRENCH                  |                                              |                 |
| c .                                                                                            |                                                                               |                         |                                              |                 |
|                                                                                                |                                                                               |                         |                                              |                 |
|                                                                                                |                                                                               |                         |                                              |                 |
| Design: <u>TWSD</u><br>Drawn: <u>MLE</u><br>Checked: <u>N.STAR</u><br>Date: <u>19 Feb 2008</u> | CLEANOUT 7                                                                    | TO GRADE                | Thermalito<br>Water and<br>Sewer<br>District | dwg. no.<br>S 8 |