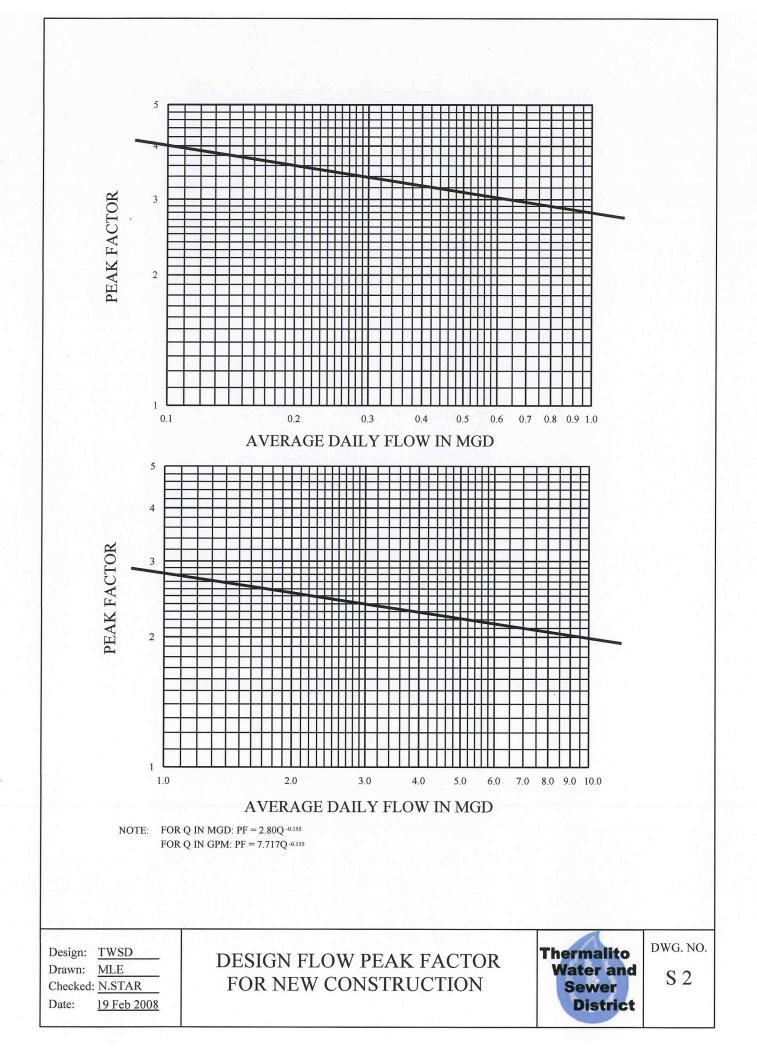

## OPTIONAL DROP CONNECTION DETAIL

## NOTES:

- 1. INSIDE DROP CONNECTION MAY BE USED ONLY WHEN CONNECTING A NEW PIPE TO AN EXISTING MANHOLE AND WHEN PHYSICAL CONSTRAINTS MAKE IT IMPRACTICAL FOR CONSTRUCTION OF A STANDARD OUTSIDE DROP CONNECTION.
- 2. ALL INSIDE DROP PIPING SHALL BE P.V.C. PIPE , SDR-35
- 3. DROP CONNECTION PIPE AND FITTINGS TO BE SAME SIZE AS ENTERING PIPE.
- 4. CLAMPS SHALL BE 1- $\frac{1}{2}$ " X 12 GAGE STAINLESS STEEL, ANCHORED TO MANHOLE WALL WITH 2- $\frac{1}{2}$ " CADMIUM PLATED BOLTS.
- 5. ALL INSIDE DROP CONNECTIONS MUST BE APPROVED BY THE DISTRICT MANAGER.

| Design: TWSD<br>Drawn: MLE<br>Checked: N.STAR<br>Date: 19 Feb 2008 | INSIDE DROP CONNECTION<br>(4" & 6" ONLY) | Thermalito<br>Water and<br>Sewer<br>District | dwg. no.<br>S 5 |
|--------------------------------------------------------------------|------------------------------------------|----------------------------------------------|-----------------|