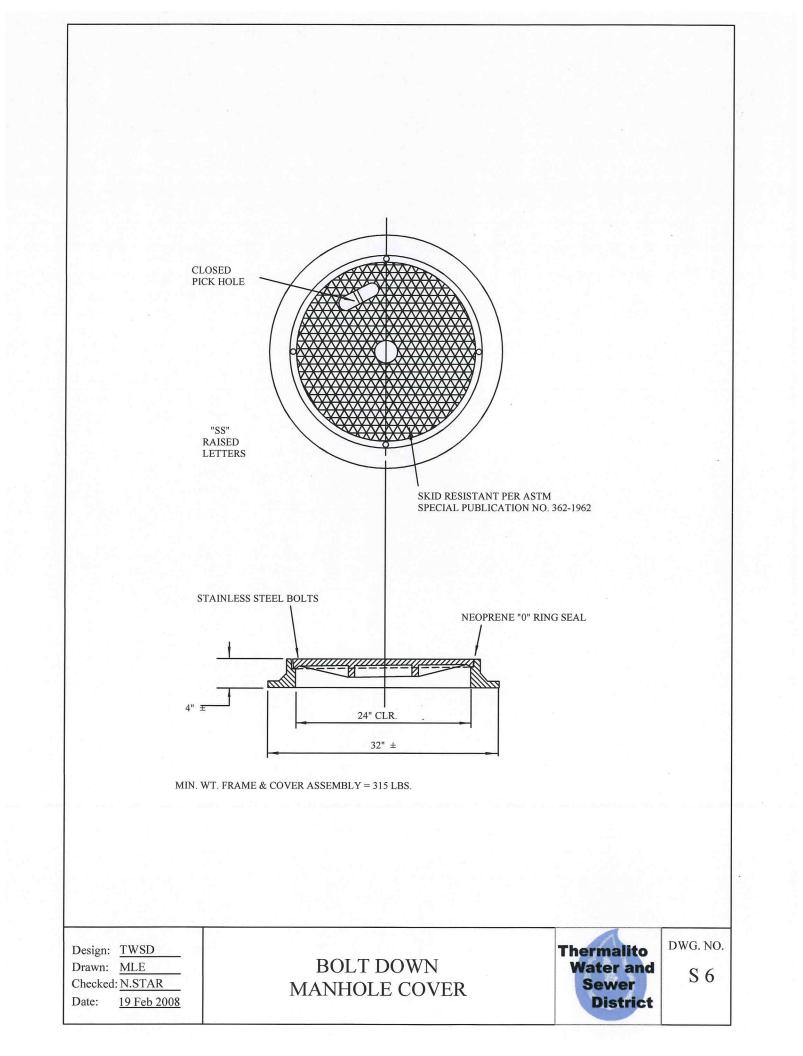

HYSICAL CONSTRAINTS MAKE IT IMPRACTICAL FOR CONSTRUCTION OF A STANDARD OUTSIDE DROP CONNECTION.
- 2. ALL INSIDE DROP PIPING SHALL BE P.V.C. PIPE , SDR-35
- 3. DROP CONNECTION PIPE AND FITTINGS TO BE SAME SIZE AS ENTERING PIPE.
- 4. CLAMPS SHALL BE 1- $\frac{1}{2}$ " X 12 GAGE STAINLESS STEEL, ANCHORED TO MANHOLE WALL WITH 2- $\frac{1}{2}$ " CADMIUM PLATED BOLTS.
- 5. ALL INSIDE DROP CONNECTIONS MUST BE APPROVED BY THE DISTRICT MANAGER.

| Design: TWSD<br>Drawn: MLE<br>Checked: N.STAR<br>Date: 19 Feb 2008 | INSIDE DROP CONNECTION<br>(4" & 6" ONLY) | Thermalito<br>Water and<br>Sewer<br>District | dwg. no.<br>S 5 |
|--------------------------------------------------------------------|------------------------------------------|----------------------------------------------|-----------------|





|                                                                                                | 12" 24"                                                                       | 2" A.C.                 |                                              |                 |
|------------------------------------------------------------------------------------------------|-------------------------------------------------------------------------------|-------------------------|----------------------------------------------|-----------------|
|                                                                                                | SPECIAL CARE<br>SHALL BE TAKEN<br>TO FIRMLY BED<br>THE PIPE AND<br>CLEANOUTS. | DIA. EQUAL<br>AT CLEANO | MIN. CL. "B" CONC<br>, TO SEWER<br>UT        |