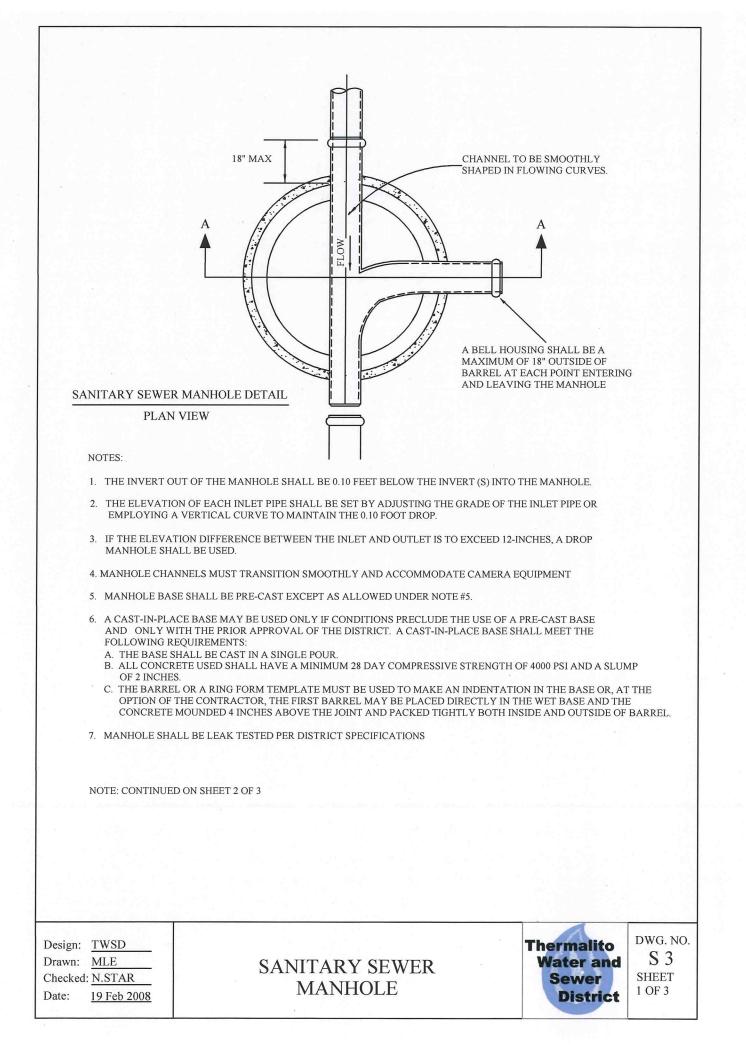

|                                                                                                | 12" 24"                                                                       | 2" A.C.                 |                                              |                 |
|------------------------------------------------------------------------------------------------|-------------------------------------------------------------------------------|-------------------------|----------------------------------------------|-----------------|
|                                                                                                | SPECIAL CARE<br>SHALL BE TAKEN<br>TO FIRMLY BED<br>THE PIPE AND<br>CLEANOUTS. | DIA. EQUAL<br>AT CLEANO | MIN. CL. "B" CONC<br>, TO SEWER<br>UT        |                 |
|                                                                                                | (TYPICAL)                                                                     | 45° BEND                | VARIES                                       |                 |
|                                                                                                | CLASS "A'                                                                     | TRENCH                  |                                              |                 |
| c .                                                                                            |                                                                               |                         |                                              |                 |
|                                                                                                |                                                                               |                         |                                              |                 |
|                                                                                                |                                                                               |                         |                                              |                 |
| Design: <u>TWSD</u><br>Drawn: <u>MLE</u><br>Checked: <u>N.STAR</u><br>Date: <u>19 Feb 2008</u> | CLEANOUT 7                                                                    | TO GRADE                | Thermalito<br>Water and<br>Sewer<br>District | dwg. no.<br>S 8 |