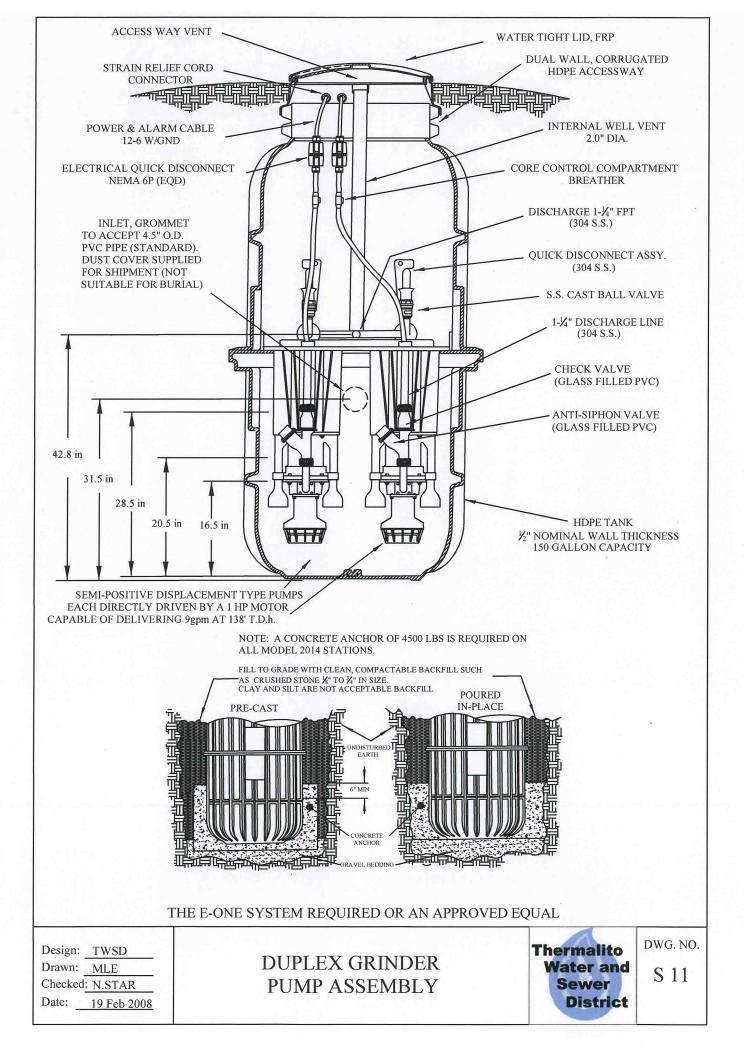

|                                                                               |                         |                                              |                 |
|                                                                                                |                                                                               |                         |                                              |                 |
| Design: <u>TWSD</u><br>Drawn: <u>MLE</u><br>Checked: <u>N.STAR</u><br>Date: <u>19 Feb 2008</u> | CLEANOUT 7                                                                    | TO GRADE                | Thermalito<br>Water and<br>Sewer<br>District | dwg. no.<br>S 8 |

CLASS "B" & "C" TRENCH