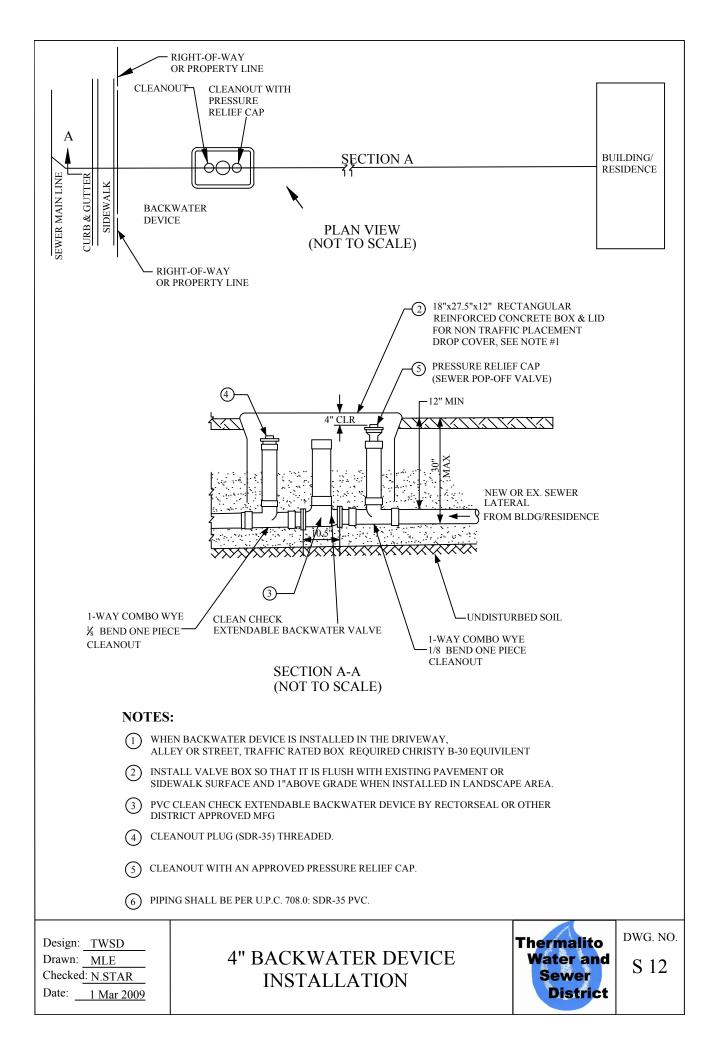

## OPTIONAL DROP CONNECTION DETAIL

## NOTES:

- 1. INSIDE DROP CONNECTION MAY BE USED ONLY WHEN CONNECTING A NEW PIPE TO AN EXISTING MANHOLE AND WHEN PHYSICAL CONSTRAINTS MAKE IT IMPRACTICAL FOR CONSTRUCTION OF A STANDARD OUTSIDE DROP CONNECTION.
- 2. ALL INSIDE DROP PIPING SHALL BE P.V.C. PIPE , SDR-35
- 3. DROP CONNECTION PIPE AND FITTINGS TO BE SAME SIZE AS ENTERING PIPE.
- 4. CLAMPS SHALL BE 1- $\frac{1}{2}$ " X 12 GAGE STAINLESS STEEL, ANCHORED TO MANHOLE WALL WITH 2- $\frac{1}{2}$ " CADMIUM PLATED BOLTS.
- 5. ALL INSIDE DROP CONNECTIONS MUST BE APPROVED BY THE DISTRICT MANAGER.

| Design: TWSD<br>Drawn: MLE<br>Checked: N.STAR<br>Date: 19 Feb 2008 | INSIDE DROP CONNECTION<br>(4" & 6" ONLY) | Thermalito<br>Water and<br>Sewer<br>District | dwg. no.<br>S 5 |
|--------------------------------------------------------------------|------------------------------------------|----------------------------------------------|-----------------|