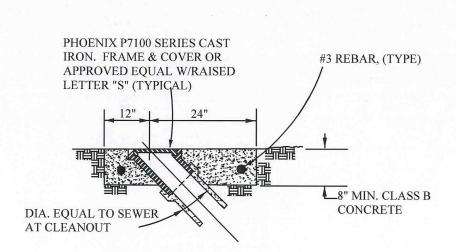

|                                                                                                | 12" 24"                                                                       | 2" A.C.                 |                                              |                 |
|------------------------------------------------------------------------------------------------|-------------------------------------------------------------------------------|-------------------------|----------------------------------------------|-----------------|
|                                                                                                | SPECIAL CARE<br>SHALL BE TAKEN<br>TO FIRMLY BED<br>THE PIPE AND<br>CLEANOUTS. | DIA. EQUAL<br>AT CLEANO | MIN. CL. "B" CONC<br>, TO SEWER<br>UT        |                 |
|                                                                                                | (TYPICAL)                                                                     | 45° BEND                | VARIES                                       |                 |
|                                                                                                | CLASS "A'                                                                     | TRENCH                  |                                              |                 |
| c .                                                                                            |                                                                               |                         |                                              |                 |
|                                                                                                |                                                                               |                         |                                              |                 |
|                                                                                                |                                                                               |                         |                                              |                 |
| Design: <u>TWSD</u><br>Drawn: <u>MLE</u><br>Checked: <u>N.STAR</u><br>Date: <u>19 Feb 2008</u> | CLEANOUT 7                                                                    | TO GRADE                | Thermalito<br>Water and<br>Sewer<br>District | dwg. no.<br>S 8 |