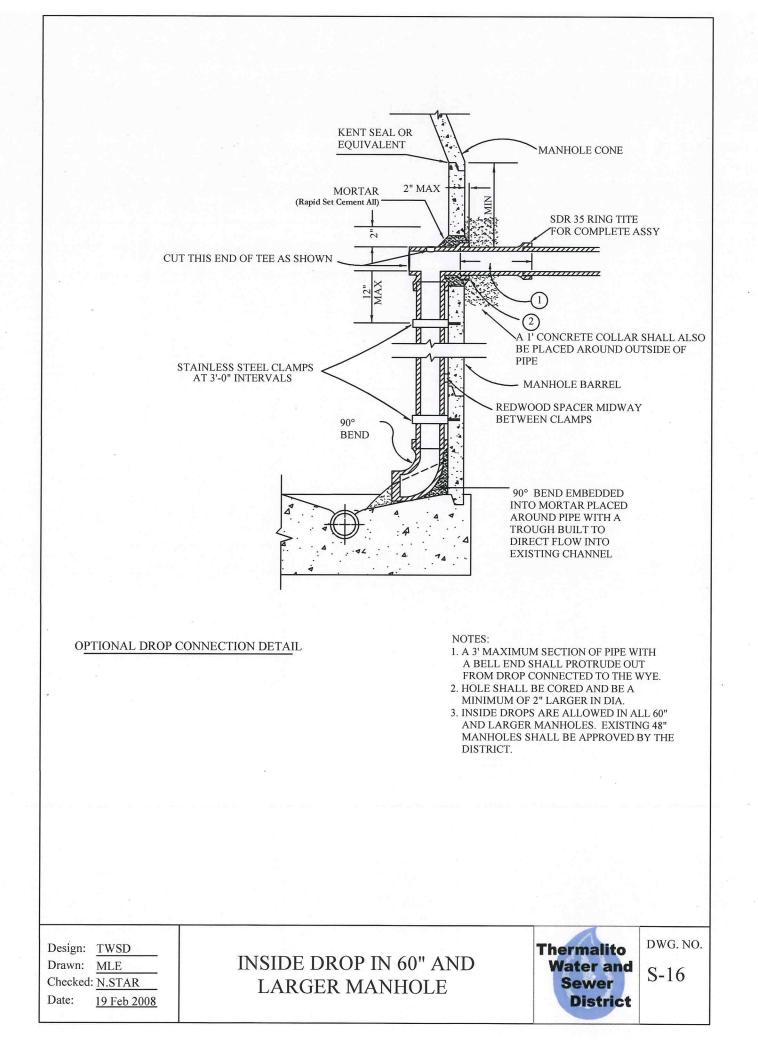

## OPTIONAL DROP CONNECTION DETAIL

## NOTES:

- 1. INSIDE DROP CONNECTION MAY BE USED ONLY WHEN CONNECTING A NEW PIPE TO AN EXISTING MANHOLE AND WHEN PHYSICAL CONSTRAINTS MAKE IT IMPRACTICAL FOR CONSTRUCTION OF A STANDARD OUTSIDE DROP CONNECTION.
- 2. ALL INSIDE DROP PIPING SHALL BE P.V.C. PIPE , SDR-35
- 3. DROP CONNECTION PIPE AND FITTINGS TO BE SAME SIZE AS ENTERING PIPE.
- 4. CLAMPS SHALL BE 1- $\frac{1}{2}$ " X 12 GAGE STAINLESS STEEL, ANCHORED TO MANHOLE WALL WITH 2- $\frac{1}{2}$ " CADMIUM PLATED BOLTS.
- 5. ALL INSIDE DROP CONNECTIONS MUST BE APPROVED BY THE DISTRICT MANAGER.

| Design: TWSD<br>Drawn: MLE<br>Checked: N.STAR<br>Date: 19 Feb 2008 | INSIDE DROP CONNECTION<br>(4" & 6" ONLY) | Thermalito<br>Water and<br>Sewer<br>District | dwg. no.<br>S 5 |
|--------------------------------------------------------------------|------------------------------------------|----------------------------------------------|-----------------|