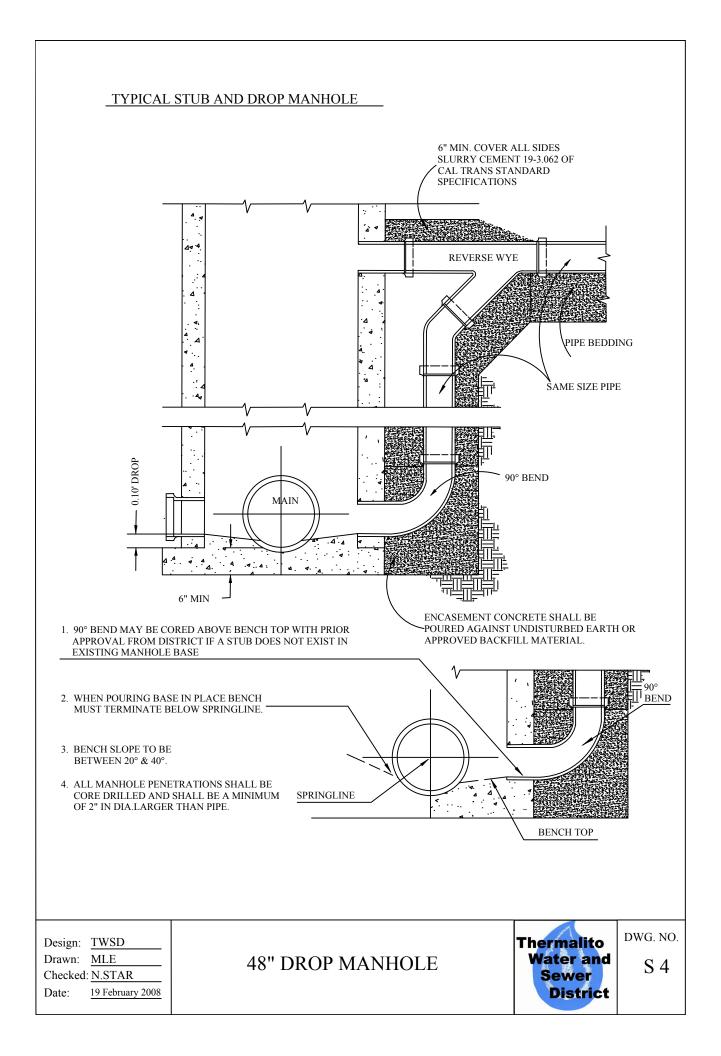

## OPTIONAL DROP CONNECTION DETAIL

## NOTES:

- 1. INSIDE DROP CONNECTION MAY BE USED ONLY WHEN CONNECTING A NEW PIPE TO AN EXISTING MANHOLE AND WHEN PHYSICAL CONSTRAINTS MAKE IT IMPRACTICAL FOR CONSTRUCTION OF A STANDARD OUTSIDE DROP CONNECTION.
- 2. ALL INSIDE DROP PIPING SHALL BE P.V.C. PIPE , SDR-35
- 3. DROP CONNECTION PIPE AND FITTINGS TO BE SAME SIZE AS ENTERING PIPE.
- 4. CLAMPS SHALL BE 1- $\frac{1}{2}$ " X 12 GAGE STAINLESS STEEL, ANCHORED TO MANHOLE WALL WITH 2- $\frac{1}{2}$ " CADMIUM PLATED BOLTS.
- 5. ALL INSIDE DROP CONNECTIONS MUST BE APPROVED BY THE DISTRICT MANAGER.

| Design: TWSD<br>Drawn: MLE<br>Checked: N.STAR<br>Date: 19 Feb 2008 | INSIDE DROP CONNECTION<br>(4" & 6" ONLY) | Thermalito<br>Water and<br>Sewer<br>District | dwg. no.<br>S 5 |
|--------------------------------------------------------------------|------------------------------------------|----------------------------------------------|-----------------|